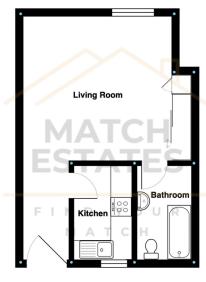

Welcome to this beautifully presented studio apartment in the sought-after Eastcliffe Heights. Perfectly suited for a buy-to-let opportunity, first-time buyers, or those seeking a bolthole investment, this newly decorated property offers a fresh and inviting living space.

Upon entering, you are greeted by a well-appointed kitchen on the right, with ample space for a freestanding fridge/freezer and washing machine. The main living area is generously proportioned, offering ample space for relaxation and dining, and boasts stunning views overlooking the iconic White Cliffs and Folkestone East.

The bathroom is clean and functional, featuring a WC, basin, and bath, providing all the essentials in a comfortable setting.

Additional benefits include off-road, unallocated resident parking and a brand-new 999-year lease with peppercorn ground rent and low service charges. The location is ideal, with close proximity to Folkestone Town Centre and the picturesque Folkestone Harbour.