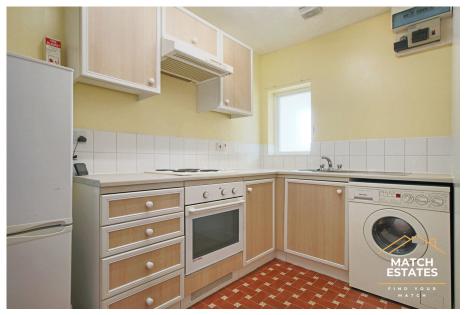

Upon entering, you are greeted by a well-appointed kitchen on the right, with ample space for a freestanding fridge/freezer and washing machine. The main living area is generously proportioned, offering ample space for relaxation and dining, and boasts stunning views overlooking the iconic White Cliffs and Folkestone East.